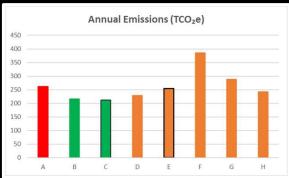

#### Glossary

- A Non-compliant tech post 2022
- B HFO Mildly flammable (Model Optio
- C Mistral / HFO (Model)
- D Mistral / CO₂ option
- E CO<sub>2</sub> (Industry Driven Option)
- F Plug-in fridge tech option (air-cooled)
- G Plug-in fridge tech option (water-cooled)
- H Secondary Glycol

#### Annual Energy & Emissions - per store