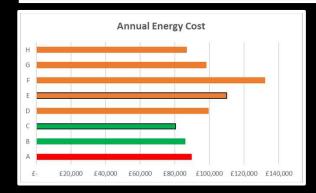

#### Glossary

- A Non-compliant tech post 2022
- B HFO Mildly flammable (Model Optio
- C Mistral / HFO (Model)
- D Mistral / CO₂ option
- E CO<sub>2</sub> (Industry Driven Option)
- F Plug-in fridge tech option (air-cooled)
- G Plug-in fridge tech option (water-cooled)
- H Secondary Glycol

#### Annual Energy & Emissions - per store