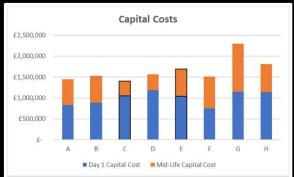

# Life Cycle cost impact of alternative tech

#### Glossary

- A Non-compliant tech post 2022
- B HFO Mildly flammable (Model Optio
- C Mistral / HFO (Model)
- D Mistral / CO₂ option
- E CO<sub>2</sub> (Industry Driven Option)
- F Plug-in fridge tech option (air-cooled)
- G Plug-in fridge tech option (water-cooled)
- H Secondary Glycol